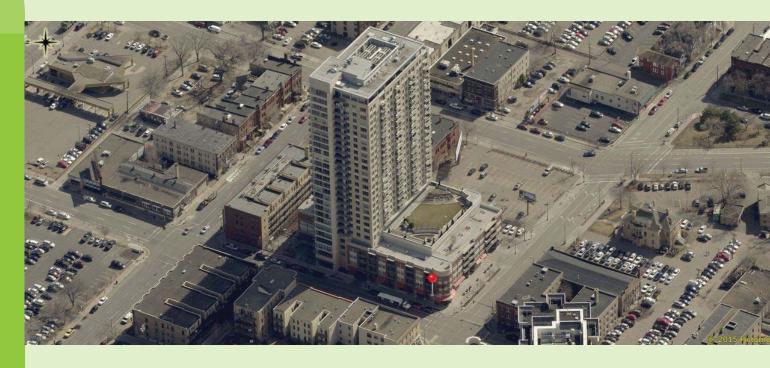

# MINNEAPOLIS 949 PORTLAND - FORMER CVS

FOR SUBLEASE

949 Portland Avenue MINNEAPOLIS, MN 55404

### **FEATURES:**

- Located on the ground floor of high end condo building.
- Separate covered parking lot for site in addition to metered parking on streets.
- Both adjacent streets are main corridors exiting the MPLS CBD.
- Site sits at a highly developed residential area of low rise and newer high rise apartments.