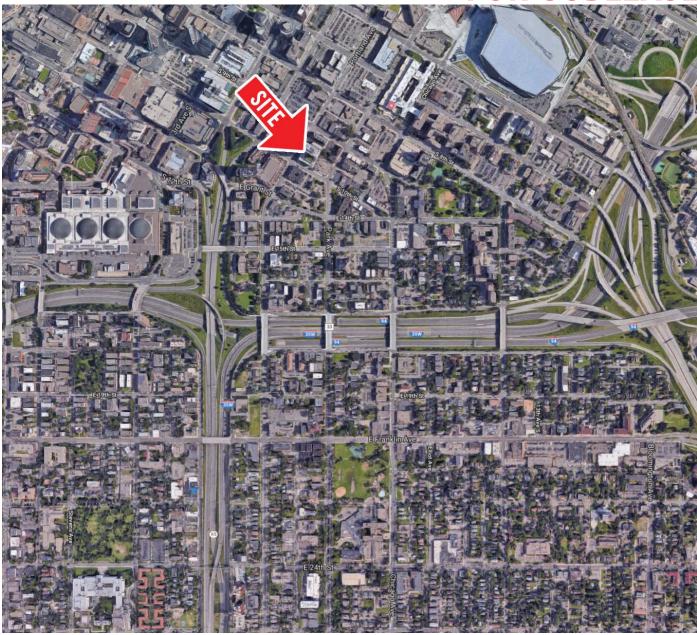

## MINNEAPOLIS 949 PORTLAND - FORMER CVS

949 Portland Avenue MINNEAPOLIS, MN 55404

FOR SUBLEASE

This document has been prepared by BCRE for advertising and general information only. BCRE makes no guarantees, representations or warranties of any kind, expressed or implied, regarding the information including, but not limited to, warranties of content, accuracy and reliability. Any interested party should undertake their own inquiries as to the accuracy of the information. BCRE excludes unequivocally all inferred or implied terms, conditions and warranties arising out of this document and excludes all liability for loss and damages arising there from.

#### FEATURES:

- Near Hennepin County Medical Center, US Bank Stadium, Kraus Anderson New Headquarters, and Downtown Fast
- Lots of Mixed Use development and HiRISE buildings around the site.

Josh Bloom Principal 651-207-3157 Call or Text josh@bloomcommercial.com